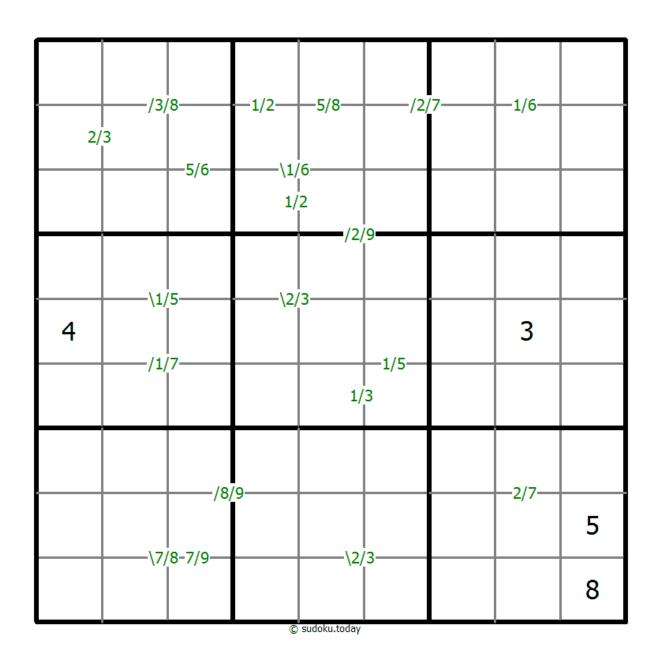

Sudoku Today 7-August-2024

## **Quotients Sudoku**

Place a digit from 1 to 9 into each of the empty squares so that each digit appears exactly once in each of the rows, columns and the nine outlined 3x3 regions.

A number between two cells indicates the quotient of the numbers in these cells. A number between four cells indicates the quotient between two diagonally adjacent cells, either top left + right bottom (\) or top right + bottom left (/).

Solution)

<u>Sudoku Today</u> ( https://sudoku.today )
<u>Samurai Sudoku</u> ( https://samuraisudoku.com )

Newdoku ( https://newdoku.com )
Sudoku Puzzle ( https://www.sudokupuzzle.org )