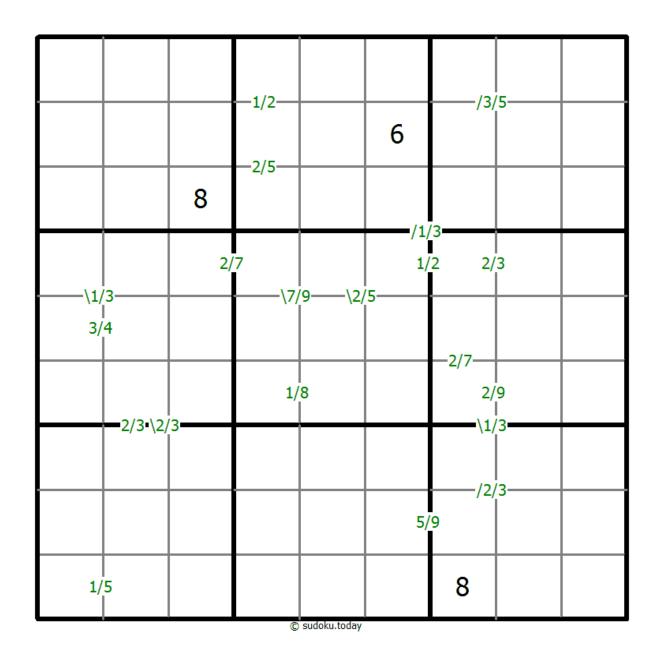

## **Quotients Sudoku**

Place a digit from 1 to 9 into each of the empty squares so that each digit appears exactly once in each of the rows, columns and the nine outlined 3x3 regions.

A number between two cells indicates the quotient of the numbers in these cells. A number between four cells indicates the quotient between two diagonally adjacent cells, either top left + right bottom (\) or top right + bottom left (/).