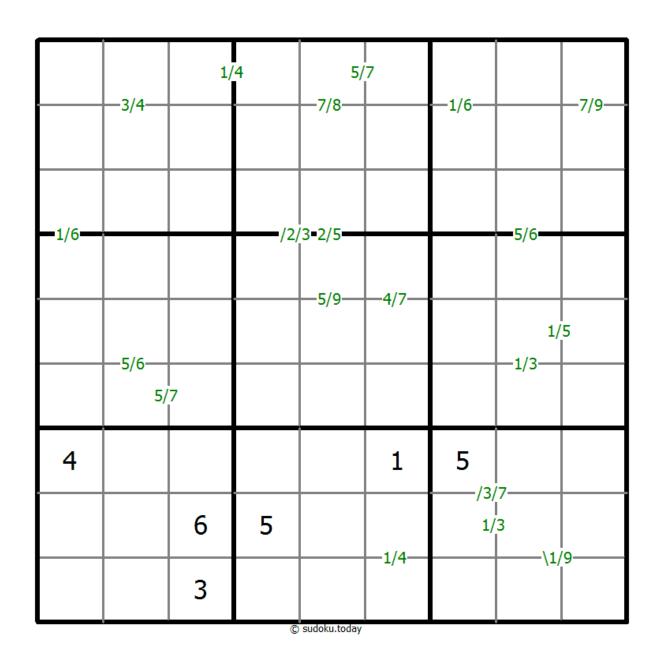

## **Quotients Sudoku**

Place a digit from 1 to 9 into each of the empty squares so that each digit appears exactly once in each of the rows, columns and the nine outlined 3x3 regions.

A number between two cells indicates the quotient of the numbers in these cells. A number between four cells indicates the quotient between two diagonally adjacent cells, either top left + right bottom (\) or top right + bottom left (/).