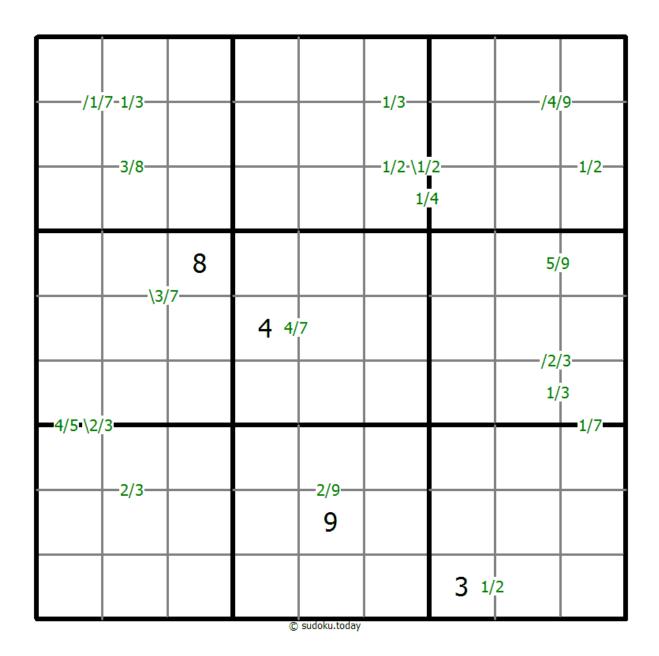

## **Quotients Sudoku**

Place a digit from 1 to 9 into each of the empty squares so that each digit appears exactly once in each of the rows, columns and the nine outlined 3x3 regions.

A number between two cells indicates the quotient of the numbers in these cells. A number between four cells indicates the quotient between two diagonally adjacent cells, either top left + right bottom (\) or top right + bottom left (/).