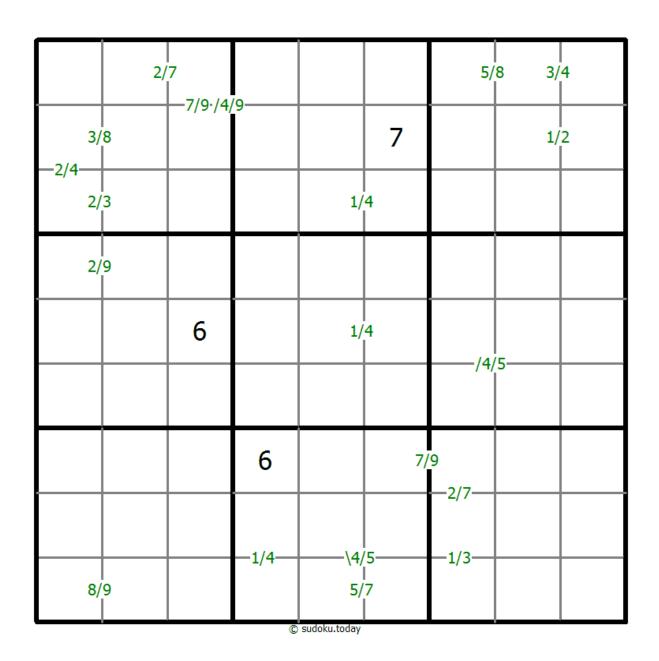

## **Quotients Sudoku**

Place a digit from 1 to 9 into each of the empty squares so that each digit appears exactly once in each of the rows, columns and the nine outlined 3x3 regions.

A number between two cells indicates the quotient of the numbers in these cells. A number between four cells indicates the quotient between two diagonally adjacent cells, either top left + right bottom (\) or top right + bottom left (/).