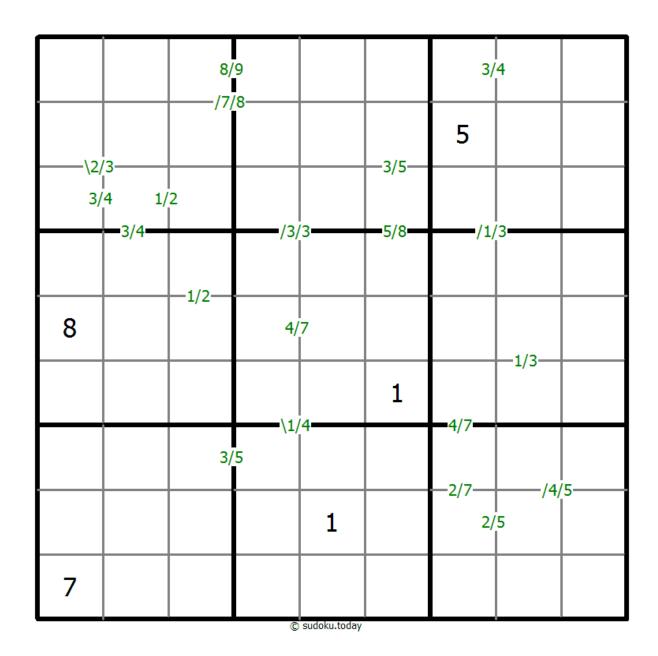

## **Quotients Sudoku**

Place a digit from 1 to 9 into each of the empty squares so that each digit appears exactly once in each of the rows, columns and the nine outlined 3x3 regions.

A number between two cells indicates the quotient of the numbers in these cells. A number between four cells indicates the quotient between two diagonally adjacent cells, either top left + right bottom (\) or top right + bottom left (/).