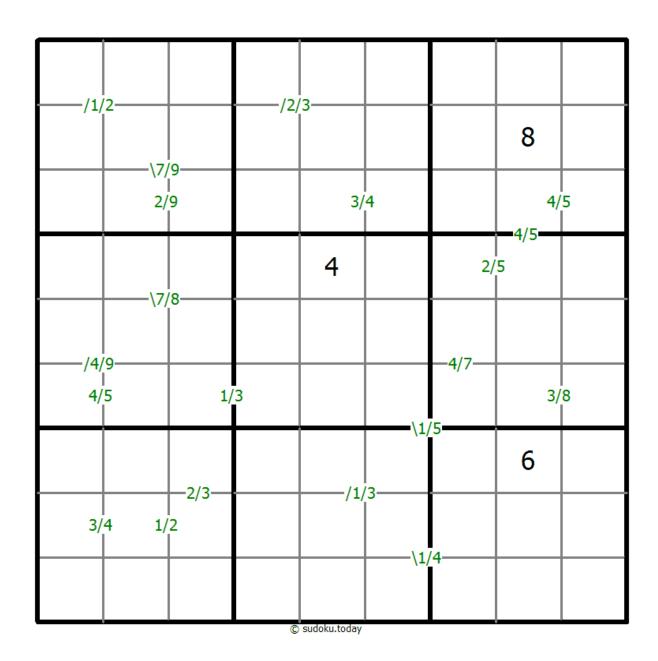

## **Quotients Sudoku**

Place a digit from 1 to 9 into each of the empty squares so that each digit appears exactly once in each of the rows, columns and the nine outlined 3x3 regions.

A number between two cells indicates the quotient of the numbers in these cells. A number between four cells indicates the quotient between two diagonally adjacent cells, either top left + right bottom (\) or top right + bottom left (/).