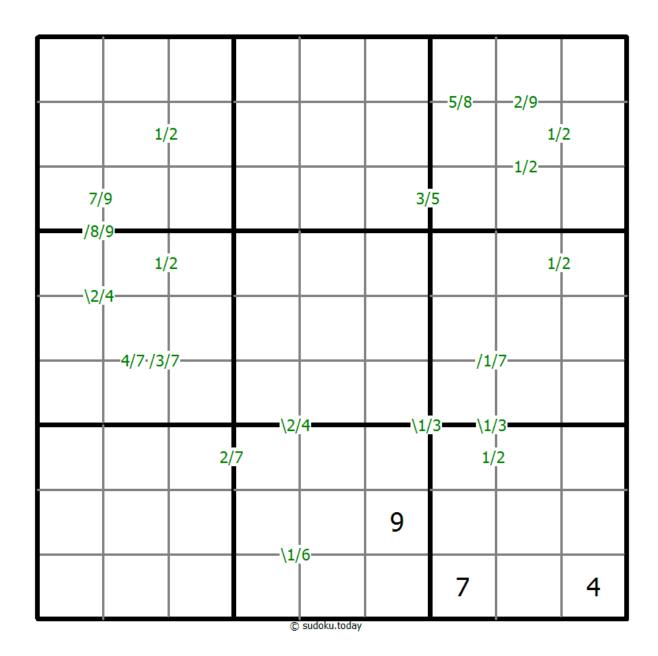

## **Quotients Sudoku**

Place a digit from 1 to 9 into each of the empty squares so that each digit appears exactly once in each of the rows, columns and the nine outlined 3x3 regions.

A number between two cells indicates the quotient of the numbers in these cells. A number between four cells indicates the quotient between two diagonally adjacent cells, either top left + right bottom (\) or top right + bottom left (/).