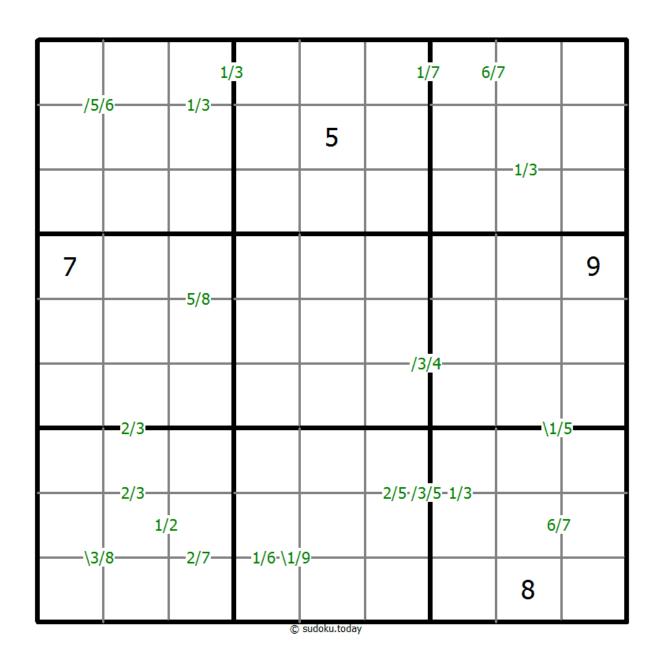

Sudoku Today 16-July-2025

## **Quotients Sudoku**

Place a digit from 1 to 9 into each of the empty squares so that each digit appears exactly once in each of the rows, columns and the nine outlined 3x3 regions.

A number between two cells indicates the quotient of the numbers in these cells. A number between four cells indicates the quotient between two diagonally adjacent cells, either top left + right bottom (\) or top right + bottom left (/).

(Solution)

<u>Sudoku Today</u> ( https://sudoku.today )
<u>Samurai Sudoku</u> ( https://samuraisudoku.com )

<u>Newdoku</u> ( https://newdoku.com ) <u>Sudoku Puzzle</u> ( https://www.sudokupuzzle.org )