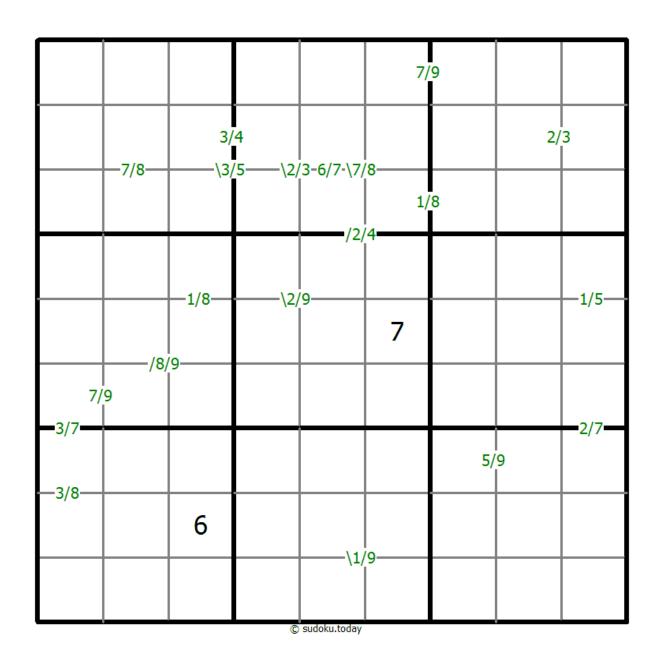

## **Quotients Sudoku**

Place a digit from 1 to 9 into each of the empty squares so that each digit appears exactly once in each of the rows, columns and the nine outlined 3x3 regions.

A number between two cells indicates the quotient of the numbers in these cells. A number between four cells indicates the quotient between two diagonally adjacent cells, either top left + right bottom (\) or top right + bottom left (/).