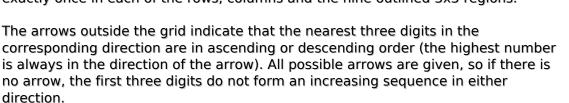

## Rossini Sudoku

Place a digit from 1 to 9 into each of the empty squares so that each digit appears exactly once in each of the rows, columns and the nine outlined 3x3 regions.

(Solution)

|          |                | 1 |   |   |          |   | 1 |          | 1 |           |
|----------|----------------|---|---|---|----------|---|---|----------|---|-----------|
| <b>+</b> |                |   |   | 8 |          |   |   |          |   |           |
|          | 3              |   |   | 9 |          |   |   |          | 8 | <b> →</b> |
|          |                |   |   |   |          | 2 |   |          |   |           |
|          |                |   |   |   |          |   |   |          |   |           |
|          | 6              |   |   |   |          |   |   |          |   | <b> ←</b> |
|          |                |   | 4 |   |          | 9 |   |          |   | <b>←</b>  |
|          |                | 2 |   |   | 9        |   |   |          | 6 |           |
| <b>→</b> |                | 3 |   |   |          |   |   |          |   | <b>←</b>  |
|          |                | 8 |   | 5 |          |   |   |          |   |           |
| ·        |                | 1 |   |   | <b>†</b> |   |   | <b>†</b> |   | _         |
|          | © sudoku.today |   |   |   |          |   |   |          |   |           |