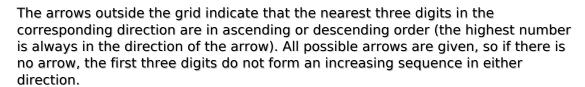

Sudoku Today 27-December-2023

## Rossini Sudoku

Place a digit from 1 to 9 into each of the empty squares so that each digit appears exactly once in each of the rows, columns and the nine outlined 3x3 regions.

(Solution)

|                |  |  |          |   |          |   |   | <b>†</b> | 1 |            |
|----------------|--|--|----------|---|----------|---|---|----------|---|------------|
|                |  |  |          |   |          | 6 | 1 | 9        |   |            |
| <b>→</b>       |  |  | 4        |   |          | 9 |   |          |   |            |
|                |  |  | 9        |   |          |   |   |          |   | <b> </b> → |
|                |  |  | 1        | 7 |          |   |   |          |   | <b>←</b>   |
| $\rightarrow$  |  |  |          |   | 2        | 5 | 6 |          |   | <b> ←</b>  |
|                |  |  | 5        |   |          | 3 |   |          |   | <b> </b> → |
|                |  |  |          |   |          |   |   |          |   |            |
|                |  |  |          |   |          |   |   |          |   |            |
| <b>+</b>       |  |  | 2        |   |          |   |   |          |   | <b>←</b>   |
|                |  |  | <b>†</b> | 1 | <b>†</b> |   |   | 1        |   | -          |
| © sudoku.today |  |  |          |   |          |   |   |          |   |            |