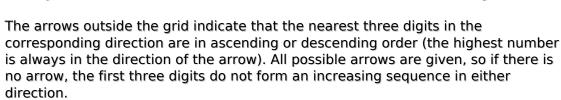

## Rossini Sudoku

Place a digit from 1 to 9 into each of the empty squares so that each digit appears exactly once in each of the rows, columns and the nine outlined 3x3 regions.

(Solution)

|                | <b>†</b> | 1 | 1        | 1 |  |   |   | 1 | 1 | _          |
|----------------|----------|---|----------|---|--|---|---|---|---|------------|
| $\rightarrow$  | 5        |   |          |   |  |   |   |   | 1 | <b>←</b>   |
|                |          |   |          |   |  |   |   |   |   | <b> </b> → |
|                |          |   | 6        |   |  |   | 3 |   |   | <b> </b> → |
| $\rightarrow$  | 1        |   |          | 4 |  | 8 |   |   | 5 |            |
| <b>←</b>       |          |   |          |   |  |   |   |   |   | <b> ←</b>  |
|                | 3        |   |          | 9 |  | 6 |   |   | 4 |            |
|                |          |   | 5        |   |  |   | 6 |   |   |            |
|                |          |   |          |   |  |   |   |   |   |            |
| <b>←</b>       | 6        |   |          |   |  |   |   |   | 3 |            |
|                | 1        |   | <b>†</b> |   |  |   |   | 1 |   |            |
| © sudoku.today |          |   |          |   |  |   |   |   |   |            |