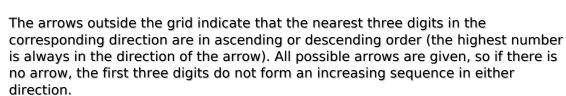

Sudoku Today 18-October-2024

## Rossini Sudoku

Place a digit from 1 to 9 into each of the empty squares so that each digit appears exactly once in each of the rows, columns and the nine outlined 3x3 regions.

(Solution)

|          |                |   | 1 |  |          |   | <u> </u> |   |   | _          |
|----------|----------------|---|---|--|----------|---|----------|---|---|------------|
| <b>—</b> |                |   |   |  | 6        |   |          |   |   |            |
|          |                | 5 |   |  |          |   |          | 7 |   |            |
| <b>←</b> |                |   |   |  | 9        |   |          |   |   | <b>←</b>   |
|          | 1              |   | 4 |  |          |   | 3        |   | 7 |            |
| <b>←</b> |                |   |   |  |          |   |          |   |   |            |
|          | 5              |   | 6 |  |          |   | 1        |   | 9 | <b> </b> → |
|          |                |   |   |  | 8        |   |          |   |   | <b>←</b>   |
|          |                | 9 |   |  |          |   |          | 1 |   |            |
|          |                |   |   |  | 3        |   |          |   |   |            |
| ·        | <b>†</b>       |   |   |  | <b>†</b> | 1 |          |   | 1 | -          |
|          | © sudoku.today |   |   |  |          |   |          |   |   |            |