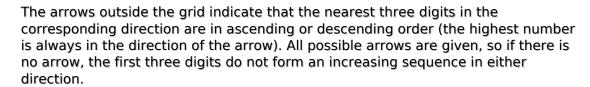

Sudoku Today 14-July-2025

## Rossini Sudoku

Place a digit from 1 to 9 into each of the empty squares so that each digit appears exactly once in each of the rows, columns and the nine outlined 3x3 regions.

(Solution)

|                |   |   |   | <b>†</b> |   |   |   |  |   |            |
|----------------|---|---|---|----------|---|---|---|--|---|------------|
| <b>→</b>       | 1 |   |   |          |   |   |   |  | 6 | <b> </b> → |
| <b>+</b>       |   |   |   | 3        |   | 6 |   |  |   | <b> →</b>  |
| <b>+</b>       |   |   |   | 1        |   | 8 |   |  |   |            |
|                |   |   |   |          | 1 |   |   |  |   | <b>←</b>   |
|                |   |   | 6 |          |   |   | 5 |  |   |            |
|                |   |   |   |          | 3 |   |   |  |   |            |
|                |   |   |   | 2        |   | 1 |   |  |   | <b>—</b>   |
|                |   |   |   | 7        |   | 4 |   |  |   | ←          |
|                | 7 |   |   |          |   |   |   |  | 4 |            |
| ,              |   | 1 | 1 |          |   |   | 1 |  |   | •          |
| © sudoku.today |   |   |   |          |   |   |   |  |   |            |