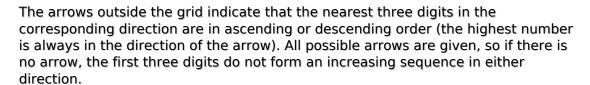

## Rossini Sudoku

Place a digit from 1 to 9 into each of the empty squares so that each digit appears exactly once in each of the rows, columns and the nine outlined 3x3 regions.

(Solution)

|                |   | 1 | <b>†</b> |   | 1        | <b>†</b> |  |   |   |           |
|----------------|---|---|----------|---|----------|----------|--|---|---|-----------|
|                | 5 |   |          |   |          |          |  |   | 3 |           |
| $\rightarrow$  |   |   |          |   |          |          |  |   |   | <b>←</b>  |
|                |   |   |          | 5 |          | 3        |  |   |   | <b>←</b>  |
| +              |   |   |          | 3 |          | 5        |  |   |   |           |
|                |   | 7 |          |   |          |          |  | 8 |   | <b> →</b> |
| <b>+</b>       |   |   |          | 6 |          | 9        |  |   |   |           |
|                |   |   |          | 9 |          | 6        |  |   |   | <b>→</b>  |
|                |   |   |          |   |          |          |  |   |   |           |
|                | 4 |   |          |   |          |          |  |   | 7 |           |
| ·              |   |   | 1        |   | <b>†</b> |          |  | 1 |   | _         |
| © sudoku.today |   |   |          |   |          |          |  |   |   |           |