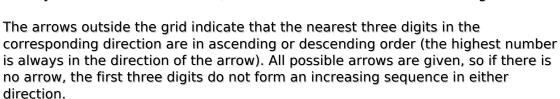

## Rossini Sudoku

Place a digit from 1 to 9 into each of the empty squares so that each digit appears exactly once in each of the rows, columns and the nine outlined 3x3 regions.

(Solution)

|   |   |   |   | 1   |             | 1 | 1 |          | <b>†</b> |           |
|---|---|---|---|-----|-------------|---|---|----------|----------|-----------|
|   |   |   |   |     |             |   |   |          |          | <b>→</b>  |
|   |   |   |   |     | 8           |   |   |          |          |           |
|   |   | 3 |   | 2   |             | 4 |   | 7        |          | <b>←</b>  |
|   |   |   | 2 |     |             |   | 6 |          |          |           |
|   | 5 |   |   |     |             |   |   |          | 4        | <b> →</b> |
|   |   |   | 9 |     |             |   | 1 |          |          |           |
|   |   | 8 |   | 1   |             | 5 |   | 6        |          |           |
| + |   |   |   |     | 7           |   |   |          |          |           |
|   |   |   |   |     |             |   |   |          |          |           |
|   | 1 |   |   |     |             |   |   | <u> </u> | <u> </u> | _         |
|   |   |   |   | © : | sudoku.toda | у |   |          |          |           |