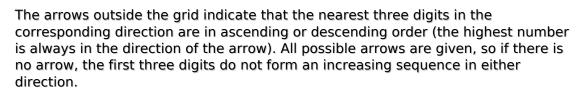

Sudoku Today 21-November-2024

## Rossini Sudoku

Place a digit from 1 to 9 into each of the empty squares so that each digit appears exactly once in each of the rows, columns and the nine outlined 3x3 regions.

(Solution)

|               |                |  |  |   | 1 |   |          |  |   |          |
|---------------|----------------|--|--|---|---|---|----------|--|---|----------|
|               |                |  |  |   |   |   |          |  |   |          |
|               | 3              |  |  | 5 |   | 4 |          |  | 6 | <b>←</b> |
|               | 6              |  |  |   |   |   |          |  | 2 |          |
|               | 1              |  |  |   |   |   |          |  | 7 |          |
| $\rightarrow$ |                |  |  |   |   |   |          |  |   |          |
| $\rightarrow$ | 5              |  |  |   |   |   |          |  | 4 | <b>→</b> |
| +             | 9              |  |  |   |   |   |          |  | 3 | <b>←</b> |
|               | 8              |  |  | 4 |   | 9 |          |  | 1 | <b>←</b> |
| <b>←</b>      |                |  |  |   |   |   |          |  |   | <b>→</b> |
| ·             | 1              |  |  | 1 | 1 |   | <b>†</b> |  |   |          |
|               | © sudoku.today |  |  |   |   |   |          |  |   |          |