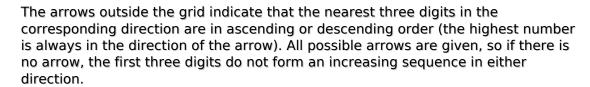

Sudoku Today 5-July-2024

## Rossini Sudoku

Place a digit from 1 to 9 into each of the empty squares so that each digit appears exactly once in each of the rows, columns and the nine outlined 3x3 regions.

(Solution)

|                |          |  |  | 1 | 1 |   | 1        | 1 |   | _         |
|----------------|----------|--|--|---|---|---|----------|---|---|-----------|
| <b>←</b>       | 8        |  |  | 2 |   | 6 |          |   | 5 |           |
| <b>→</b>       |          |  |  | 8 |   | 5 |          |   |   | <b> →</b> |
| <b>+</b>       |          |  |  |   |   |   |          |   |   | <b>←</b>  |
| <b>—</b>       |          |  |  |   |   |   |          |   |   |           |
|                |          |  |  | 7 |   | 9 |          |   |   | <b> →</b> |
| $\rightarrow$  |          |  |  |   |   |   |          |   |   | <b>→</b>  |
|                |          |  |  |   |   |   |          |   |   |           |
|                |          |  |  | 6 |   | 3 |          |   |   | <b>←</b>  |
|                | 3        |  |  | 1 |   | 4 |          |   | 6 |           |
| ·              | <b>†</b> |  |  |   |   | 1 | <b>†</b> | 1 |   | -         |
| © sudoku.today |          |  |  |   |   |   |          |   |   |           |