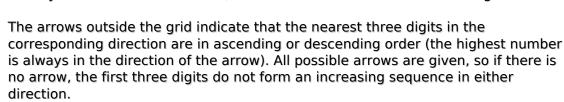

## Rossini Sudoku

Place a digit from 1 to 9 into each of the empty squares so that each digit appears exactly once in each of the rows, columns and the nine outlined 3x3 regions.

(Solution)

|               | 1              |   |  |   | 1 |   |          |   |   | _        |
|---------------|----------------|---|--|---|---|---|----------|---|---|----------|
|               |                | 9 |  |   |   |   |          | 7 |   |          |
|               |                |   |  | 7 |   | 5 |          |   |   |          |
|               | 6              |   |  |   |   |   |          |   | 3 |          |
| $\rightarrow$ |                | 3 |  |   |   |   |          | 8 |   | <b>→</b> |
| <b>+</b>      |                |   |  |   |   |   |          |   |   | <b>—</b> |
|               |                | 1 |  |   |   |   |          | 6 |   |          |
| <b>←</b>      | 8              |   |  |   |   |   |          |   | 7 |          |
|               |                |   |  | 3 |   | 9 |          |   |   |          |
| <b>→</b>      |                | 4 |  |   |   |   |          | 3 |   | <b>→</b> |
| ·             | <b>†</b>       |   |  |   |   |   | <b>†</b> |   |   |          |
|               | © sudoku.today |   |  |   |   |   |          |   |   |          |