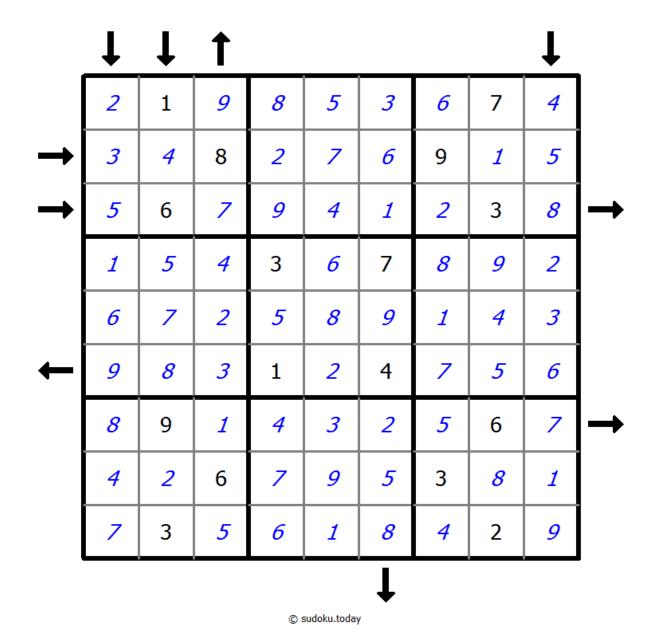

## Rossini Sudoku

Place a digit from 1 to 9 into each of the empty squares so that each digit appears exactly once in each of the rows, columns and the nine outlined 3x3 regions.

The arrows outside the grid indicate that the nearest three digits in the corresponding direction are in ascending or descending order (the highest number is always in the direction of the arrow). All possible arrows are given, so if there is no arrow, the first three digits do not form an increasing sequence in either direction.