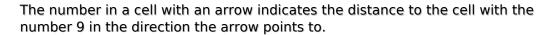

## Search 9 Sudoku

Place a digit from 1 to 9 into each of the empty squares so that each digit appears exactly once in each of the rows, columns and the nine outlined 3x3 regions.

(Solution)

| 1             | 1          | 1        |          |              |   | 1 | 1 | 1 |
|---------------|------------|----------|----------|--------------|---|---|---|---|
|               |            | 3        |          |              | 1 |   |   |   |
|               |            |          |          | 4            |   |   | 2 |   |
|               |            |          | <b>-</b> |              |   |   |   |   |
|               |            |          | 4        |              | 4 |   |   |   |
|               |            |          |          | 7            | + |   | 6 |   |
|               |            |          |          | 4            |   |   |   |   |
|               | 7          |          |          |              |   | 9 |   | 2 |
| $\Rightarrow$ | <b>-</b> > | <b>-</b> |          | sudoku.today |   | 1 | 1 | 1 |