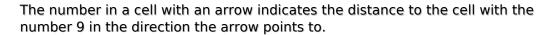

## Search 9 Sudoku

Place a digit from 1 to 9 into each of the empty squares so that each digit appears exactly once in each of the rows, columns and the nine outlined 3x3 regions.

Solution)

| 1 | 1             | 1             |   |              |   | 1 | 1 | 1 |
|---|---------------|---------------|---|--------------|---|---|---|---|
| 5 |               | 8             |   |              |   |   | 9 |   |
|   |               |               |   | +            | 4 |   |   | 2 |
|   |               |               | 1 | 7            |   |   |   |   |
|   |               |               | 4 |              | 4 |   | 8 |   |
|   |               |               |   |              | 4 |   |   |   |
|   |               |               |   | <b>←</b>     | 5 |   |   |   |
|   |               |               |   |              |   |   |   |   |
|   | $\Rightarrow$ | $\Rightarrow$ |   | sudoku.today |   | 1 | 1 | 1 |