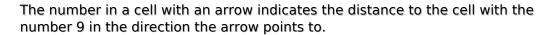

Sudoku Today 0--

## Search 9 Sudoku

Place a digit from 1 to 9 into each of the empty squares so that each digit appears exactly once in each of the rows, columns and the nine outlined 3x3 regions.

Solution)

| <b>-</b> | $\Rightarrow$ | <b>-&gt;</b> |   |              |   |   |   | 1 |
|----------|---------------|--------------|---|--------------|---|---|---|---|
|          |               |              |   |              |   | 2 |   | T |
| 8        |               |              | 3 |              |   |   |   | 1 |
|          |               | 4            |   | 5            |   |   | 7 | 2 |
|          |               |              |   |              |   |   |   |   |
|          |               | 7            | 4 |              |   | 4 |   |   |
| 1        |               |              |   |              | 3 |   |   |   |
| 1        |               |              |   | 1            |   |   |   |   |
| 1        |               |              |   | sudoku.today |   | 4 | 4 | 4 |