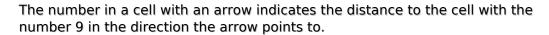

Sudoku Today 7-August-2024

## Search 9 Sudoku

Place a digit from 1 to 9 into each of the empty squares so that each digit appears exactly once in each of the rows, columns and the nine outlined 3x3 regions.

(Solution)

|   | $\Rightarrow$ | <b>-</b> |   |              |   |          |          | 1        |
|---|---------------|----------|---|--------------|---|----------|----------|----------|
| 3 |               |          |   |              | 7 |          |          | 1        |
|   |               |          | 5 |              | 3 | 8        |          | 1        |
|   |               | 4        |   | 2            |   |          |          |          |
| 8 |               |          |   |              |   |          |          |          |
|   |               |          |   |              |   | 4        | 6        |          |
| 1 |               |          |   |              |   |          |          |          |
| 1 | 8             | 7        |   |              |   |          | 2        |          |
| 1 |               |          |   | sudoku.today |   | <b>(</b> | <b>+</b> | <b>(</b> |