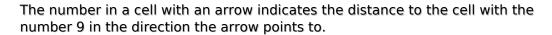

## Search 9 Sudoku

Place a digit from 1 to 9 into each of the empty squares so that each digit appears exactly once in each of the rows, columns and the nine outlined 3x3 regions.

(Solution)

| 1             | 1             | 1             |   | 1            |   | 1 | 1 | 1        |
|---------------|---------------|---------------|---|--------------|---|---|---|----------|
|               |               |               |   | 6            |   |   | 4 |          |
|               |               | 8             |   |              | 2 |   |   |          |
| <b>-</b>      |               |               |   | 3            |   |   |   |          |
| <b>-</b>      |               |               |   |              |   | 2 |   | 4        |
| <b>-&gt;</b>  |               |               | 4 |              |   |   |   | 4        |
|               |               | 7             |   |              |   |   |   | <b>+</b> |
|               |               |               |   |              |   |   |   |          |
| $\Rightarrow$ | $\rightarrow$ | $\Rightarrow$ |   | sudoku.today |   | 1 | 1 | 1        |