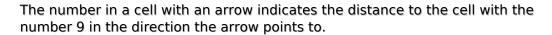

Sudoku Today 0--

## Search 9 Sudoku

Place a digit from 1 to 9 into each of the empty squares so that each digit appears exactly once in each of the rows, columns and the nine outlined 3x3 regions.

Solution)

| 1             | 1             | 1             |   | 1            |   | Ţ | 1 | 1 |
|---------------|---------------|---------------|---|--------------|---|---|---|---|
|               |               |               | 7 |              |   |   |   | 5 |
| 3             |               |               | 1 |              | 5 |   |   |   |
|               |               |               |   | 4            |   |   |   |   |
| ->            | 8             |               |   |              |   |   |   | 4 |
|               |               |               |   |              |   |   |   | 4 |
|               |               |               |   |              |   |   | 7 | 4 |
|               |               |               |   |              |   |   |   |   |
| $\Rightarrow$ | $\rightarrow$ | $\rightarrow$ |   | sudoku.today |   | 1 | 1 | 1 |