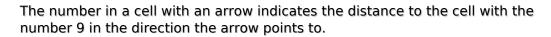

Sudoku Today 21-November-2023

## Search 9 Sudoku

Place a digit from 1 to 9 into each of the empty squares so that each digit appears exactly once in each of the rows, columns and the nine outlined 3x3 regions.

(Solution)

| 1 | 1            | 1             |   | 1            |   | J | Ţ | Ţ |
|---|--------------|---------------|---|--------------|---|---|---|---|
|   |              | 5             |   |              |   |   |   |   |
|   |              |               | 7 |              |   | 6 |   |   |
|   |              |               |   |              |   | 8 |   |   |
|   | 1            |               |   |              |   |   |   | 4 |
| 1 |              |               |   |              |   | 2 |   | + |
|   |              |               |   |              |   |   | 2 | 4 |
|   |              |               | 5 |              | 3 |   |   |   |
|   | <b>-&gt;</b> | $\Rightarrow$ |   | sudoku.today |   | 1 | 1 | 1 |