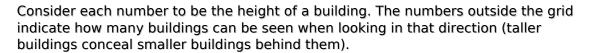

## Skyscrapers Sudoku

Place a digit from 1 to 9 into each of the empty squares so that each digit appears exactly once in each of the rows, columns and the nine outlined 3x3 regions.

Solution)

|   | 4 | 3 | 1 | 2 | 4 | 2 | 5 | 2 | 3 | _ |
|---|---|---|---|---|---|---|---|---|---|---|
| 3 |   |   |   |   | 6 | 1 |   |   |   | 3 |
| 3 |   |   |   |   |   | 9 |   |   |   | 3 |
| 4 |   |   |   |   |   |   |   |   |   | 2 |
| 2 |   |   |   |   |   | 5 |   |   |   | 5 |
| 3 | 5 |   | 1 |   |   |   | 2 |   | 3 | 4 |
| 4 |   |   |   | 7 |   |   |   |   |   | 1 |
| 4 |   |   |   |   |   |   |   |   |   | 2 |
| 2 |   |   |   | 3 |   |   |   |   |   | 3 |
| 1 |   |   |   | 2 | 4 |   |   |   |   | 3 |
| • | 1 | 6 | 4 | 4 | 2 | 3 | 2 | 2 | 3 | • |