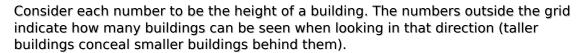

## Skyscrapers Sudoku

Place a digit from 1 to 9 into each of the empty squares so that each digit appears exactly once in each of the rows, columns and the nine outlined 3x3 regions.

Solution)

|   | 3 | 4 | 3 | 1 | 3 | 4 | 2 | 2 | 2 |   |
|---|---|---|---|---|---|---|---|---|---|---|
| 2 |   |   | 4 |   | 2 |   |   | 7 |   | 2 |
| 4 |   |   |   |   |   |   |   |   |   | 3 |
| 3 |   | 8 | 9 |   |   |   |   |   | 1 | 7 |
| 1 |   |   |   |   |   |   |   |   |   | 5 |
| 3 |   |   |   |   |   |   |   |   |   | 3 |
| 4 |   |   |   |   |   |   |   |   |   | 1 |
| 2 | 2 |   |   |   |   |   | 1 | 3 |   | 3 |
| 2 |   |   |   |   |   |   |   |   |   | 2 |
| 3 |   | 7 |   |   | 1 |   | 4 |   |   | 3 |
| • | 3 | 2 | 4 | 5 | 4 | 1 | 4 | 2 | 3 | • |