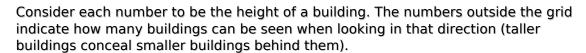

Sudoku Today 8-December-2023

## Skyscrapers Sudoku

Place a digit from 1 to 9 into each of the empty squares so that each digit appears exactly once in each of the rows, columns and the nine outlined 3x3 regions.

(Salution)

|   | 3 | 3 | 3 | 4 | 4 | 2 | 3 | 2 | 1 | _ |
|---|---|---|---|---|---|---|---|---|---|---|
| 5 |   | 3 |   |   | 6 |   |   |   |   | 1 |
| 2 |   |   |   |   |   |   |   | 6 |   | 3 |
| 3 |   |   |   | 1 |   |   |   |   |   | 4 |
| 5 |   |   | 2 |   |   |   |   |   |   | 2 |
| 4 | 1 |   |   |   |   |   |   |   | 3 | 4 |
| 1 |   |   |   |   |   |   | 5 |   |   | 4 |
| 3 |   |   |   |   |   | 6 |   |   |   | 2 |
| 2 |   | 9 |   |   |   |   |   |   |   | 6 |
| 3 |   |   |   |   | 3 |   |   | 4 |   | 3 |
| ' | 2 | 2 | 3 | 3 | 2 | 4 | 1 | 4 | 4 | • |