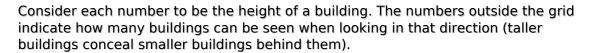

## Skyscrapers Sudoku

Place a digit from 1 to 9 into each of the empty squares so that each digit appears exactly once in each of the rows, columns and the nine outlined 3x3 regions.

(Solution)

|   | 3 | 2 | 3 | 2 | 4 | 3 | 1 | 4 | 3 | _ |
|---|---|---|---|---|---|---|---|---|---|---|
| 3 |   | 5 |   |   |   |   |   |   |   | 2 |
| 2 |   |   |   |   | 4 |   |   |   |   | 5 |
| 6 | 2 | 3 |   |   |   |   |   |   |   | 3 |
| 2 |   |   | 9 |   |   |   | 3 |   |   | 2 |
| 2 |   |   |   |   |   |   |   |   |   | 2 |
| 4 |   |   | 5 |   |   |   | 2 |   |   | 2 |
| 3 |   |   |   |   |   |   |   | 7 | 5 | 4 |
| 3 |   |   |   |   | 6 |   |   |   |   | 1 |
| 1 |   |   |   |   |   |   |   | 1 |   | 4 |
| ' | 1 | 3 | 2 | 3 | 2 | 5 | 3 | 4 | 2 | • |