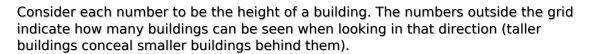

## Skyscrapers Sudoku

Place a digit from 1 to 9 into each of the empty squares so that each digit appears exactly once in each of the rows, columns and the nine outlined 3x3 regions.

(Solution)

|   | 1 | 4 | 3 | 3 | 5 | 4 | 2 | 2 | 3 |   |
|---|---|---|---|---|---|---|---|---|---|---|
| 1 |   |   | 6 |   | 4 |   |   |   |   | 3 |
| 3 |   |   |   |   | 5 |   |   |   |   | 3 |
| 2 |   |   | 4 |   |   |   |   | 6 |   | 4 |
| 2 |   |   |   |   |   |   |   |   |   | 4 |
| 3 |   |   |   |   | 7 |   |   |   |   | 3 |
| 4 |   |   |   |   |   |   |   |   |   | 2 |
| 2 |   | 2 |   |   |   |   | 4 |   |   | 2 |
| 3 |   |   |   |   | 9 |   |   |   |   | 2 |
| 5 |   |   |   |   | 2 |   | 3 |   |   | 1 |
| • | 6 | 3 | 2 | 3 | 2 | 2 | 5 | 3 | 1 |   |