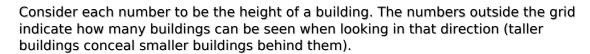

Sudoku Today 20-July-2024

## Skyscrapers Sudoku

Place a digit from 1 to 9 into each of the empty squares so that each digit appears exactly once in each of the rows, columns and the nine outlined 3x3 regions.

Solution)

|   | 2 | 3 | 3 | 1 | 4 | 3 | 2 | 4 | 2 | _ |
|---|---|---|---|---|---|---|---|---|---|---|
| 3 |   |   |   |   | 4 |   |   |   |   | 2 |
| 4 |   |   |   |   | 5 |   |   |   |   | 1 |
| 1 |   |   |   | 1 |   |   |   |   | 5 | 5 |
| 3 |   | 3 | 9 |   |   |   |   |   |   | 3 |
| 3 |   |   |   |   |   |   |   |   |   | 3 |
| 4 |   |   |   |   |   |   | 1 | 3 |   | 2 |
| 2 | 8 |   |   |   |   | 1 |   |   |   | 2 |
| 2 |   |   |   |   | 9 |   |   |   |   | 4 |
| 5 |   |   |   |   | 7 |   |   |   |   | 2 |
| ' | 4 | 3 | 3 | 7 | 2 | 3 | 2 | 1 | 4 | • |