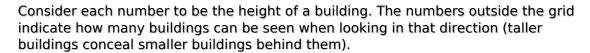

## Skyscrapers Sudoku

Place a digit from 1 to 9 into each of the empty squares so that each digit appears exactly once in each of the rows, columns and the nine outlined 3x3 regions.

|   | 3 | 3 | 1 | 5 | 2 | 4 | 3 | 3 | 4 | _ |
|---|---|---|---|---|---|---|---|---|---|---|
| 2 |   |   |   |   | 8 |   |   | 5 |   | 5 |
| 3 |   |   |   |   |   |   |   |   |   | 3 |
| 4 |   |   |   | 5 | 7 |   | 9 |   |   | 2 |
| 2 |   |   | 4 |   |   |   |   |   |   | 4 |
| 7 |   |   |   |   |   |   |   |   |   | 1 |
| 2 |   |   |   |   |   |   | 3 |   |   | 3 |
| 5 |   |   | 2 |   | 4 | 8 |   |   |   | 2 |
| 1 |   |   |   |   |   |   |   |   |   | 3 |
| 4 |   | 5 |   |   | 1 |   |   |   |   | 3 |
| • | 2 | 3 | 3 | 4 | 5 | 1 | 3 | 2 | 3 |   |