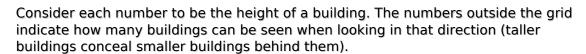

## Skyscrapers Sudoku

Place a digit from 1 to 9 into each of the empty squares so that each digit appears exactly once in each of the rows, columns and the nine outlined 3x3 regions.

(Solution)

|   | 3 | 2 | 6 | 2 | 3 | 2 | 1 | 4 | 3 | _ |
|---|---|---|---|---|---|---|---|---|---|---|
| 5 |   |   | 1 |   |   | 8 |   |   |   | 3 |
| 2 |   |   |   |   |   |   |   |   |   | 3 |
| 2 |   |   |   |   |   |   |   |   |   | 4 |
| 3 |   |   | 4 |   |   |   | 6 |   | 3 | 6 |
| 4 |   |   |   | 4 |   | 1 |   |   |   | 1 |
| 1 | 9 |   | 7 |   |   |   | 1 |   |   | 5 |
| 4 |   |   |   |   |   |   |   |   |   | 2 |
| 3 |   |   |   |   |   |   |   |   |   | 4 |
| 2 |   |   |   | 1 |   |   | 4 |   |   | 2 |
| • | 2 | 3 | 2 | 3 | 3 | 6 | 4 | 1 | 2 | • |