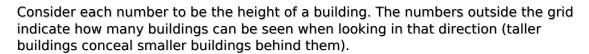

Sudoku Today 0--

## **Skyscrapers Sudoku**

Place a digit from 1 to 9 into each of the empty squares so that each digit appears exactly once in each of the rows, columns and the nine outlined 3x3 regions.

(Solution)

|   | 2 | 3 | 3 | 4 | 2 | 2 | 1 | 4 | 2 | _ |
|---|---|---|---|---|---|---|---|---|---|---|
| 4 |   |   |   |   | 6 |   |   |   | 8 | 2 |
| 1 |   |   |   |   |   | 3 |   |   |   | 5 |
| 4 | 3 |   |   |   |   |   |   |   |   | 4 |
| 2 |   |   | 2 |   |   |   | 6 |   |   | 5 |
| 3 |   |   | 8 |   |   |   | 3 |   |   | 1 |
| 2 |   |   | 1 |   |   |   | 8 |   |   | 3 |
| 3 |   |   |   |   |   |   |   |   | 5 | 3 |
| 2 |   |   |   | 5 |   |   |   |   |   | 3 |
| 4 | 5 |   |   |   | 8 |   |   |   |   | 2 |
| • | 3 | 2 | 2 | 2 | 2 | 7 | 4 | 1 | 4 | • |