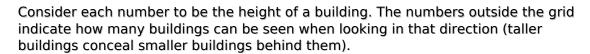

Sudoku Today 5-November-2023

## Skyscrapers Sudoku

Place a digit from 1 to 9 into each of the empty squares so that each digit appears exactly once in each of the rows, columns and the nine outlined 3x3 regions.

|   | 1 | 3 | 3 | 2 | 2 | 4 | 4 | 2 | 4 | _ |
|---|---|---|---|---|---|---|---|---|---|---|
| 1 |   |   |   |   |   |   |   |   |   | 3 |
| 3 |   |   |   |   |   |   |   |   |   | 2 |
| 3 |   |   | 5 | 3 |   | 8 |   | 7 | 4 | 4 |
| 4 |   | 5 |   |   |   |   |   |   |   | 2 |
| 2 |   |   |   |   |   |   |   |   |   | 1 |
| 2 |   |   |   |   |   |   |   | 1 |   | 5 |
| 2 | 4 | 9 |   | 2 |   | 7 | 6 |   |   | 6 |
| 4 |   |   |   |   |   |   |   |   |   | 3 |
| 2 |   |   |   |   |   |   |   |   |   | 3 |
| • | 4 | 3 | 3 | 3 | 4 | 1 | 2 | 4 | 2 |   |