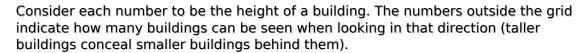

## Skyscrapers Sudoku

Place a digit from 1 to 9 into each of the empty squares so that each digit appears exactly once in each of the rows, columns and the nine outlined 3x3 regions.

Solution)

|   |   |   |   | 4 | 3 | 2 | 2 | 3 | 4 | _ |
|---|---|---|---|---|---|---|---|---|---|---|
|   |   |   |   |   |   |   | 5 |   |   | 6 |
|   | 2 |   |   |   |   | 1 |   |   | 3 | 3 |
|   | 5 |   | 1 |   | 8 |   |   |   |   |   |
| 6 | 1 |   |   |   |   |   |   | 7 |   |   |
| 3 |   |   |   |   |   |   |   |   |   | 4 |
|   |   | 7 |   |   |   |   |   |   | 5 |   |
| 2 |   |   |   |   | 5 |   | 1 |   | 6 | 4 |
|   | 7 |   |   | 8 |   |   |   |   | 4 | 3 |
|   |   |   | 2 |   |   |   |   |   |   |   |
| • |   | 2 |   | 3 |   |   | 3 |   | 2 |   |