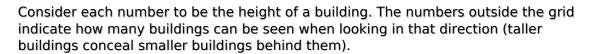

## Skyscrapers Sudoku

Place a digit from 1 to 9 into each of the empty squares so that each digit appears exactly once in each of the rows, columns and the nine outlined 3x3 regions.

| (So | lut | ion) |
|-----|-----|------|

|   |   | 2 | 4 |   | 4 | 3 | 3 | 2 |   |
|---|---|---|---|---|---|---|---|---|---|
| 3 |   |   |   | 9 |   |   |   | 6 |   |
|   |   |   | 4 |   |   | 8 |   |   |   |
| 2 |   | 9 |   |   | 2 |   |   | 4 | 2 |
|   |   | 6 |   |   |   |   |   | 9 |   |
|   |   |   |   |   |   |   |   |   | 3 |
| 4 |   | 3 |   |   |   |   |   | 5 |   |
|   |   | 1 |   |   | 5 |   |   | 7 | 4 |
| 3 |   |   |   | 1 |   |   | 3 |   | 3 |
|   | _ | 2 |   |   |   | 3 | _ |   |   |
| ľ | 2 | 3 |   | 3 |   | 2 |   |   | • |