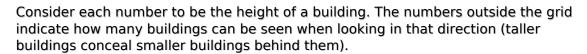

## Skyscrapers Sudoku

Place a digit from 1 to 9 into each of the empty squares so that each digit appears exactly once in each of the rows, columns and the nine outlined 3x3 regions.

Solution)

|   | 1 |   |   | 2 | 4 | 5 | 3 | 3 |   |   |
|---|---|---|---|---|---|---|---|---|---|---|
|   |   |   |   |   | 1 |   | 4 |   |   | 3 |
|   |   |   |   | 4 |   |   |   |   |   | 1 |
|   |   |   |   |   |   | 2 |   |   |   |   |
| 2 |   | 9 | 3 |   | 8 |   |   |   | 5 |   |
|   |   |   |   | 5 |   | 7 |   |   |   |   |
| 4 | 5 |   |   |   | 9 |   | 7 | 1 |   |   |
| 6 |   |   |   | 6 |   |   |   |   |   | 2 |
| 2 |   |   |   |   |   | 9 |   |   |   |   |
|   |   |   | 9 |   | 3 |   |   |   |   |   |
| • | 3 |   | 1 |   | 3 |   |   | 3 | 5 | • |