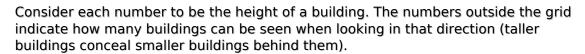

## Skyscrapers Sudoku

Place a digit from 1 to 9 into each of the empty squares so that each digit appears exactly once in each of the rows, columns and the nine outlined 3x3 regions.

| 10  |        | ` |
|-----|--------|---|
| 150 | แบบก   | ١ |
| (30 | lution | , |

|   |   |   | 2 | 2 | 4 |   |   |   | 2 |   |
|---|---|---|---|---|---|---|---|---|---|---|
|   | 2 |   |   |   |   |   | 6 | 9 | 8 |   |
| 1 |   |   |   |   |   |   |   |   |   |   |
| 2 |   |   | 4 |   | 7 |   |   |   |   |   |
| 3 |   |   |   | 2 |   |   | 5 |   | 6 | 2 |
| 3 |   |   |   |   |   |   |   |   |   | 3 |
|   | 1 |   | 3 |   |   | 5 |   |   |   |   |
|   |   |   |   |   | 2 |   | 3 |   |   | 1 |
| 2 |   |   |   |   |   |   |   |   |   | 3 |
| 3 | 5 | 2 | 1 |   |   |   |   |   | 4 |   |
| • |   | 2 |   |   | 3 | 1 | 3 |   |   | • |