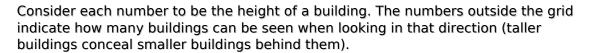

## Skyscrapers Sudoku

Place a digit from 1 to 9 into each of the empty squares so that each digit appears exactly once in each of the rows, columns and the nine outlined 3x3 regions.

(Solution)

|   | 3 |   | 2 |   |   |   | 2 | 3 |   | _ |
|---|---|---|---|---|---|---|---|---|---|---|
| 3 |   |   |   |   |   |   | 4 |   |   | 3 |
|   |   |   |   |   | 6 |   | 9 | 8 | 2 |   |
| 2 |   |   | 7 |   |   | 5 |   |   |   | 4 |
|   |   | 4 |   |   |   |   | 3 |   |   | 3 |
| 4 |   |   |   |   |   |   |   |   |   |   |
| 2 |   |   | 6 |   |   |   |   | 4 |   |   |
| 4 |   |   |   | 7 |   |   | 8 |   |   | 1 |
|   | 7 | 6 | 2 |   | 9 |   |   |   |   |   |
|   |   |   | 5 |   |   |   |   |   |   |   |
| ' | 1 | 2 |   |   | 2 | 2 |   |   | 2 | • |