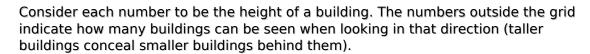

Sudoku Today 0--

## Skyscrapers Sudoku

Place a digit from 1 to 9 into each of the empty squares so that each digit appears exactly once in each of the rows, columns and the nine outlined 3x3 regions.

(Solution)

|   | 1 | 7 |   |   | 3 | 3 |   | 2 | 4 | _ |
|---|---|---|---|---|---|---|---|---|---|---|
|   |   |   |   |   |   | 7 |   | 5 |   | 5 |
| 5 | 1 | 4 |   |   |   |   | 7 |   | 3 |   |
| 4 |   |   |   |   |   |   |   |   |   | 3 |
| 2 | 5 |   |   |   | 3 |   |   |   |   | 2 |
|   |   |   |   | 7 |   | 8 |   |   |   |   |
|   |   |   |   |   | 2 |   |   |   | 9 |   |
|   |   |   |   |   |   |   |   |   |   | 2 |
|   | 7 |   | 2 |   |   |   |   | 4 | 1 | 4 |
| 2 |   | 9 |   | 6 |   |   |   |   |   |   |
| • | 4 |   |   | 3 |   |   |   |   | 2 | • |