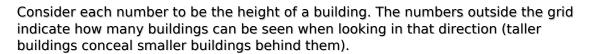

## Skyscrapers Sudoku

Place a digit from 1 to 9 into each of the empty squares so that each digit appears exactly once in each of the rows, columns and the nine outlined 3x3 regions.

Solution)

|   |   |   | 2 |   | 2 | 4 |   |   |   |   |
|---|---|---|---|---|---|---|---|---|---|---|
| 4 | 3 |   |   | 6 | 8 |   |   |   |   |   |
|   |   |   |   |   | 7 |   | 4 |   |   |   |
|   |   | 1 |   |   |   |   |   |   |   |   |
|   |   |   | 3 |   |   |   |   | 4 |   |   |
|   | 9 |   |   |   |   |   |   |   | 1 | 6 |
| 4 |   | 2 |   |   |   |   | 9 |   |   | 2 |
| 6 |   |   |   |   |   |   |   | 9 |   |   |
| 3 |   |   | 1 |   | 4 |   |   |   |   | 3 |
|   |   |   |   |   | 6 | 8 |   |   | 3 |   |
| , | 2 | 1 | • | 6 | 2 | 2 | 3 | 3 | 4 | • |