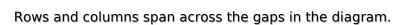

## Staircase Sudoku

Place a digit from 1 to 9 into each of the empty squares so that each digit appears exactly once in each of the rows, columns and the nine outlined 3x3 regions.

| 3 | 6 | 9 | 1 | 7        | 2 | 4 | 8 | 5      |     |        |   |
|---|---|---|---|----------|---|---|---|--------|-----|--------|---|
| 1 | 4 | 5 | 8 | 6        | 9 | 7 | 2 | 3      |     |        |   |
| 2 | 7 | 8 | 5 | 4        | 3 | 9 | 6 | 1      |     |        |   |
| 4 | 1 | 2 | 3 | 8        | 6 |   |   |        | 7   | 9      | 5 |
| 5 | 9 | 7 | 4 | 2        | 1 |   |   |        | 3   | 8      | 6 |
| 8 | 3 | 6 | 7 | 9        | 5 |   |   |        | 4   | 1      | 2 |
|   |   |   |   |          |   | 2 | 3 | 4      | 5   | 7      | 9 |
| 6 | 8 | 1 |   |          |   |   |   | 7      | ٦   | /      | 9 |
| 7 | 5 | 3 |   |          |   | 8 | 9 | 6      | 1   | 2      | 4 |
|   |   |   |   |          |   |   |   |        |     |        |   |
| 7 | 5 | 3 | 9 | 5        | 7 | 8 | 9 | 6      | 1   | 2      | 4 |
| 7 | 5 | 3 | 9 | <i>5</i> | 7 | 8 | 9 | 6<br>7 | 1 8 | 2<br>6 | 3 |