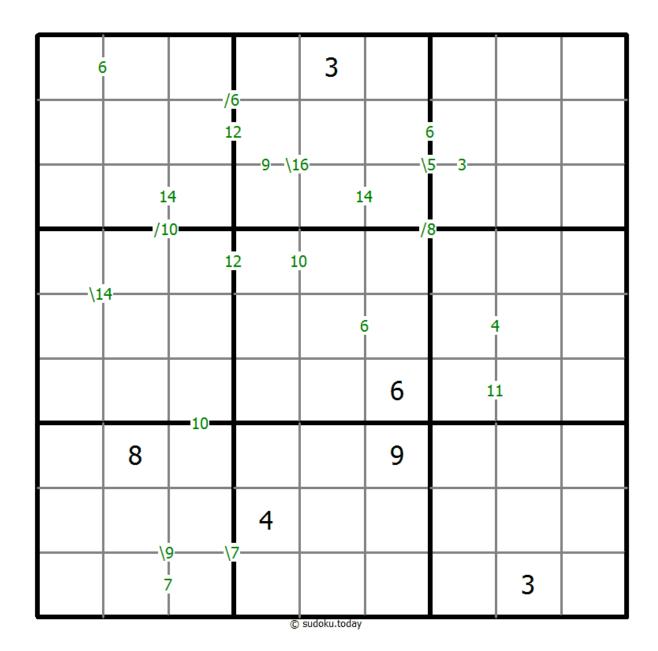

## **Sums Sudoku**

Place a digit from 1 to 9 into each of the empty squares so that each digit appears exactly once in each of the rows, columns and the nine outlined 3x3 regions.

A number between two cells indicates the sum of the numbers in these cells. A number between four cells indicates the sum between two diagonally adjacent cells, either top left + right bottom (\) or top right + bottom left (/).