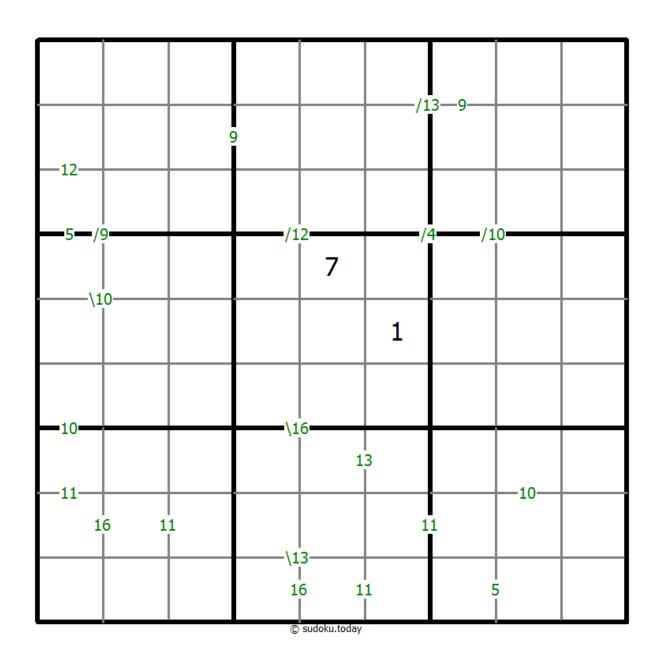

## **Sums Sudoku**

Place a digit from 1 to 9 into each of the empty squares so that each digit appears exactly once in each of the rows, columns and the nine outlined 3x3 regions.

A number between two cells indicates the sum of the numbers in these cells. A number between four cells indicates the sum between two diagonally adjacent cells, either top left + right bottom (\) or top right + bottom left (/).