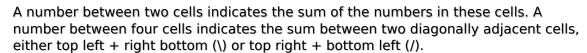

## **Sums Sudoku**

Place a digit from 1 to 9 into each of the empty squares so that each digit appears exactly once in each of the rows, columns and the nine outlined 3x3 regions.

Solution)

|   | -  | 4             | 5     |     | 5           |    | /1 | 2            |
|---|----|---------------|-------|-----|-------------|----|----|--------------|
| 1 | 1  | 1             | 1<br> | 2   | <b>—</b> 14 | 2  |    |              |
|   |    |               | 8     | 3   | 14          | \1 | 1  |              |
|   |    |               |       |     |             |    |    |              |
| 4 | \! | 9 <b>—</b> 7— |       | 6   | 5           |    |    | 12           |
|   |    |               |       |     | 7           |    | 3  | —12—<br>—14— |
|   |    |               |       | 9 1 | 5<br>       |    |    | 14-          |