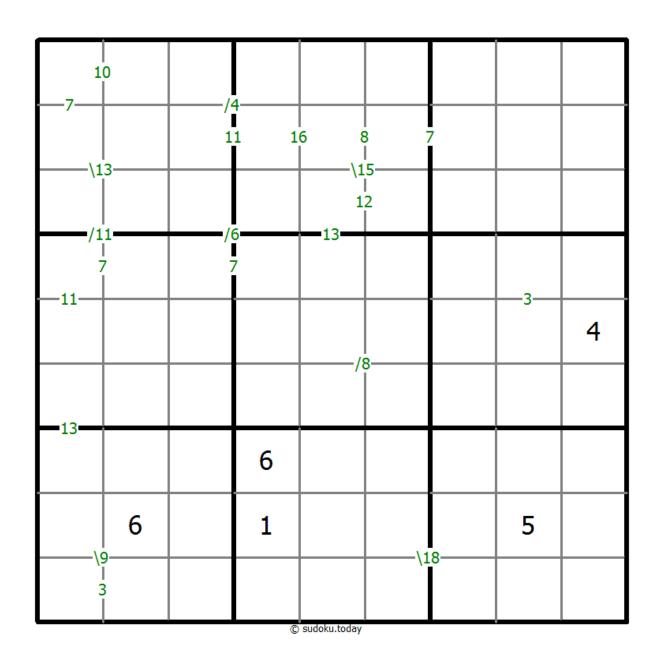

## **Sums Sudoku**

Place a digit from 1 to 9 into each of the empty squares so that each digit appears exactly once in each of the rows, columns and the nine outlined 3x3 regions.

A number between two cells indicates the sum of the numbers in these cells. A number between four cells indicates the sum between two diagonally adjacent cells, either top left + right bottom (\) or top right + bottom left (/).